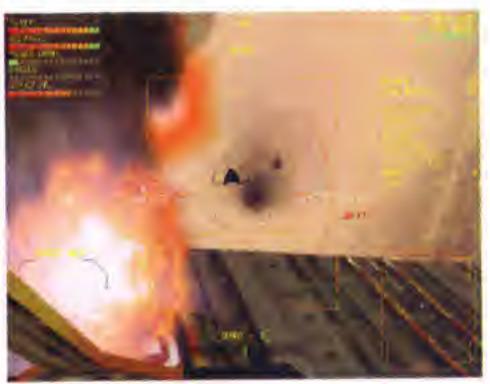

# **OOOH, NASTY GRAZE**

As with Goldeneye on the Nintendo 64, enemies show damage when they're hit. For example, if you shoot someone in the foot, they'll stagger around and you'll be able to see a bloody mess on the end of their leg! Some of the tougher characters take a lot of hits before they die, and can end up looking quite nasty with bloody patches all over their body. Especially gruesome is when you shoot someone right between the eyes - a bullet hole on the forehead marks the entry point while a giant splat on the back of the head (and often a nearby wall) shows the exit. SiN's certainly not for the squeamish.

## **GUNS AND AMMO**

The Hardcorps sec-force has a fantastic array of weapons at its disposal. You start the game with a simple rapid-fire handgun and your good old fighting fists, but soon get to steal a high-power machine gun from one of the attackers. Later on, you'll get your hands on things such as shotguns, rocket launchers, a fantastic sniper rifle, plus a bunch of extreme weapons which haven't been revealed yet.

G At the very start of the game you get to use a massive machinegun mounted in a helicopter!